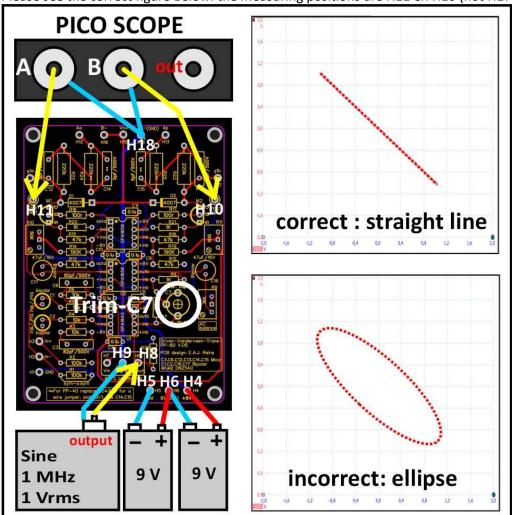

## [See audioXpress May-2023 pp. 21-28]

The listing below shows corrections on our audioXpress VDV-T-PP80 article. If you find other items, please be so kind to warn us at: info@mennovanderveen.nl

- 1) R12 is wrongly indicated ONLY on the driver-PCB. There its value reads 47kOhm. The correct value is: R12 = 41k2. In all circuit diagrams and the BOM this value is mentioned correctly.
- 2) The START-UP procedure contains a mistake in step-5. The correct version is:
  - 5. Check on the driver-PCB on opamps-1 and -2 at their opamp-outputs (pin-1 and pin-7) to read less than 5 mVdc with reference to ground.
- 3) Figure 7 contains a number mistake where to measure the phases of the driver signals: Please see the correct figure below: the measuring positions are H11 en H10 (not H17)